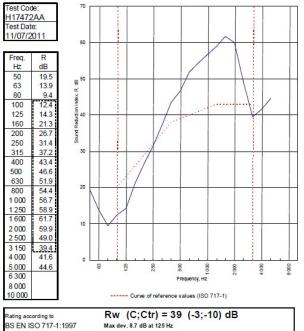

30/30 Minutes (Integrity/Insulation).

BTC 17439F - BRE Report P102396-1011A

Refer to Speedline Specification Clause

77 mm. (At Base Track, Excluding Finishes)

Medium - Annexes A-F

39 R<sub>w</sub>dB, Date Tested or Assessed Against - 50-B-51(25)