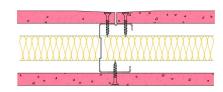

## 50-B-55(25) - SPEEDLINE System Data Sheet - Version V1 (24-10-23)

SPEEDLINE 50mm 'C' Stud Partition @600mm Ctrs, with BG Gyproc 12.5mm FireLine each side, 25mm APR